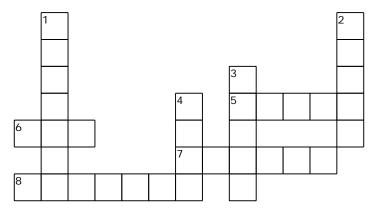

## **ACROSS**

- 5. Areas in a building that have their own walls, floor, ceiling, and door
- 6. The route or path to follow to get to a place
- 7. The male parent
- 8. To accept something as being true

## **DOWN**

- 1. To get ready for something that will happen in the future
- 2. A building in which people, usually one family, lives
- 3. The actual facts about something
- 4. The period between birth and death

| TRUTH   | WAY  | HOUSE  | ROOMS   |
|---------|------|--------|---------|
| BELIEVE | LIFE | FATHER | PREPARE |